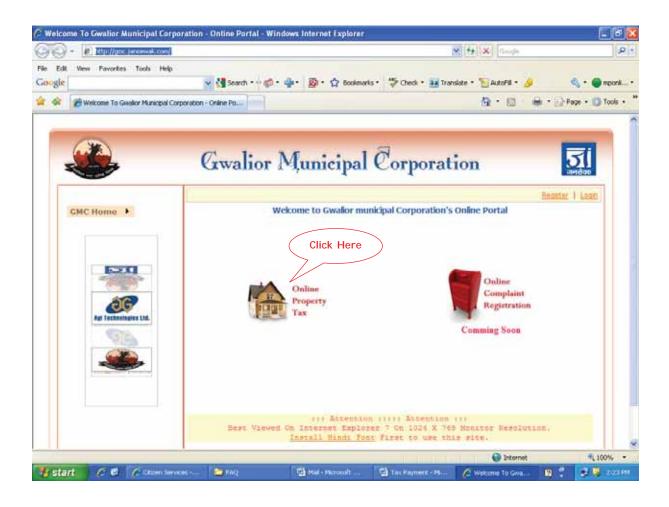

4. For Gwalior, you will be redirected to GMC website "Online Property Tax" for tax payment.

5. For Jabalpur, you will be redirected to JMC website, click on "Pay your Bills & Tax Online" for tax payment.