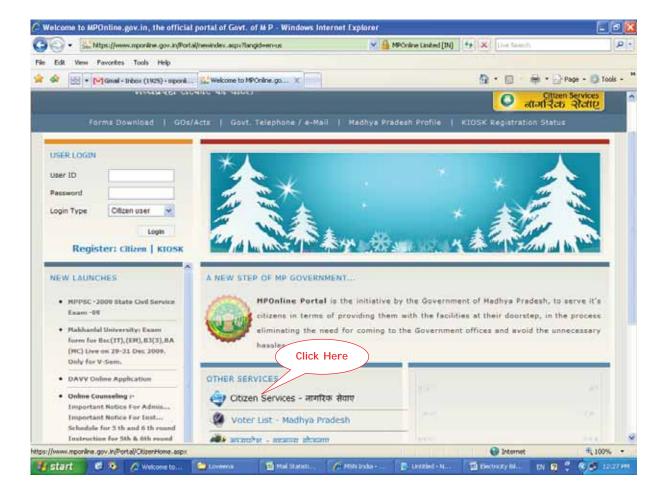

## How to pay Taxes through MPOnline.

- 1. Go to www.mponline.gov.in
- 2. Click on Citizen Services.

3. Click on Municipal Corporation link of your area amongst Gwalior, Jabalpur, Ujjain, Khandwa, Sagar and Dewas.

4. For Gwalior, you will be redirected to GMC website "Online Property Tax" for tax payment.

5. For Jabalpur, you will be redirected to JMC website, click on "Pay your Bills & Tax Online" for tax payment.