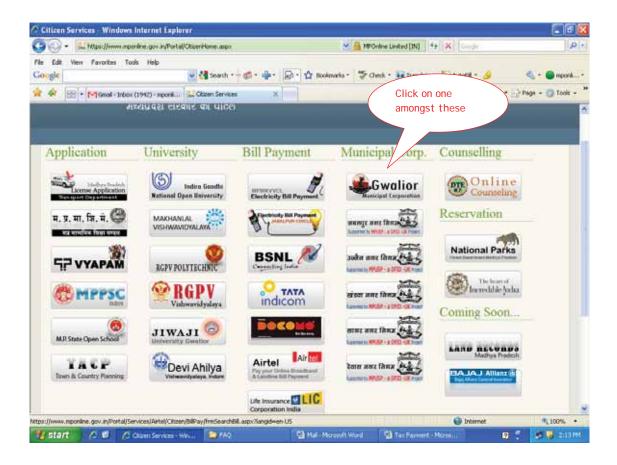

## How to pay Taxes through MPOnline.

- 1. Go to www.mponline.gov.in
- 2. Click on Citizen Services.

3. Click on Municipal Corporation link of your area amongst Gwalior, Jabalpur, Ujjain, Khandwa, Sagar and Dewas.

4. For Gwalior, you will be redirected to GMC website "Online Property Tax" for tax payment.

5. For Jabalpur, you will be redirected to JMC website, click on "Pay your Bills & Tax Online" for tax payment.