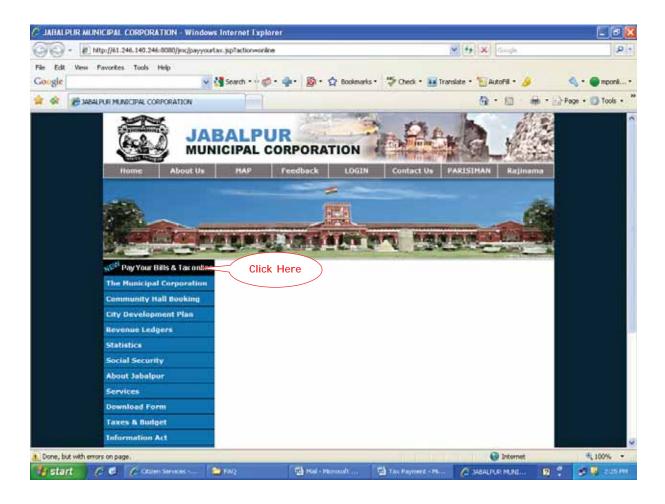

4. For Gwalior, you will be redirected to GMC website "Online Property Tax" for tax payment.

5. For Jabalpur, you will be redirected to JMC website, click on "Pay your Bills & Tax Online" for tax payment.