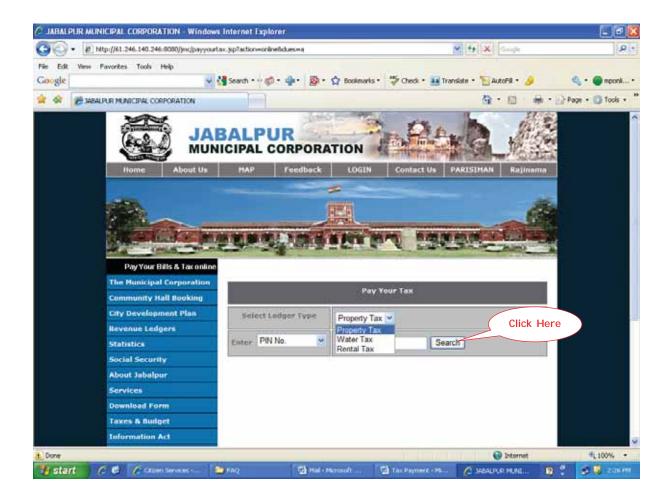

4. For Gwalior, you will be redirected to GMC website "Online Property Tax" for tax payment.

5. For Jabalpur, you will be redirected to JMC website, click on "Pay your Bills & Tax Online" for tax payment.

- 6. Select Ledger Type amongst Property, Water and Rental Tax.
- 7. Enter PIN No. or Service No. and click on search.

8. For Ujjain, Khandwa, Sagar and Dewas, Select the option as per your choice.